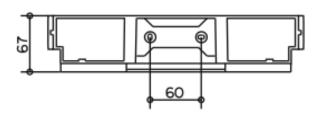

## **SPECIFICATION SHEET - bathroom accessories**

| BRAND:                         | KEUCO                           |  |  |  |  |
|--------------------------------|---------------------------------|--|--|--|--|
| ORIGIN:                        | Germany                         |  |  |  |  |
| SERIES:                        | ED11                            |  |  |  |  |
| PRODUCT<br>DESCRIPTION:        | Shower basket                   |  |  |  |  |
| MODEL No.                      | 11158 010000                    |  |  |  |  |
| FINISH/COLOUR:                 | Silver Anodized / Chrome-plated |  |  |  |  |
| DIMENSIONS:                    | 300mm x 95mm x 67mm             |  |  |  |  |
| OPTIONAL<br>MATCHING<br>PARTS: |                                 |  |  |  |  |