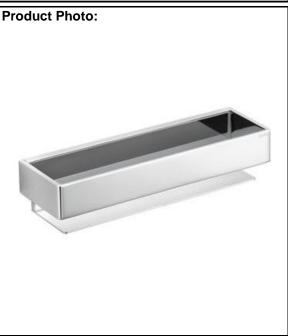

## **SPECIFICATION SHEET - bathroom accessories**

| BRAND:                         | KEUCO                           |  |  |  |  |
|--------------------------------|---------------------------------|--|--|--|--|
| ORIGIN:                        | Germany                         |  |  |  |  |
| SERIES:                        | ED11                            |  |  |  |  |
| PRODUCT<br>DESCRIPTION:        | Shower basket                   |  |  |  |  |
| MODEL No.                      | 11158 010000                    |  |  |  |  |
| FINISH/COLOUR:                 | Silver Anodized / Chrome-plated |  |  |  |  |
| DIMENSIONS:                    | 300mm x 95mm x 67mm             |  |  |  |  |
| OPTIONAL<br>MATCHING<br>PARTS: |                                 |  |  |  |  |