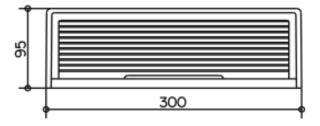

## **SPECIFICATION SHEET - bathroom accessories**

| BRAND:                         | KEUCO                           |  |  |  |  |
|--------------------------------|---------------------------------|--|--|--|--|
| ORIGIN:                        | Germany                         |  |  |  |  |
| SERIES:                        | ED11                            |  |  |  |  |
| PRODUCT<br>DESCRIPTION:        | Shower basket                   |  |  |  |  |
| MODEL No.                      | 11158 010000                    |  |  |  |  |
| FINISH/COLOUR:                 | Silver Anodized / Chrome-plated |  |  |  |  |
| DIMENSIONS:                    | 300mm x 95mm x 67mm             |  |  |  |  |
| OPTIONAL<br>MATCHING<br>PARTS: |                                 |  |  |  |  |